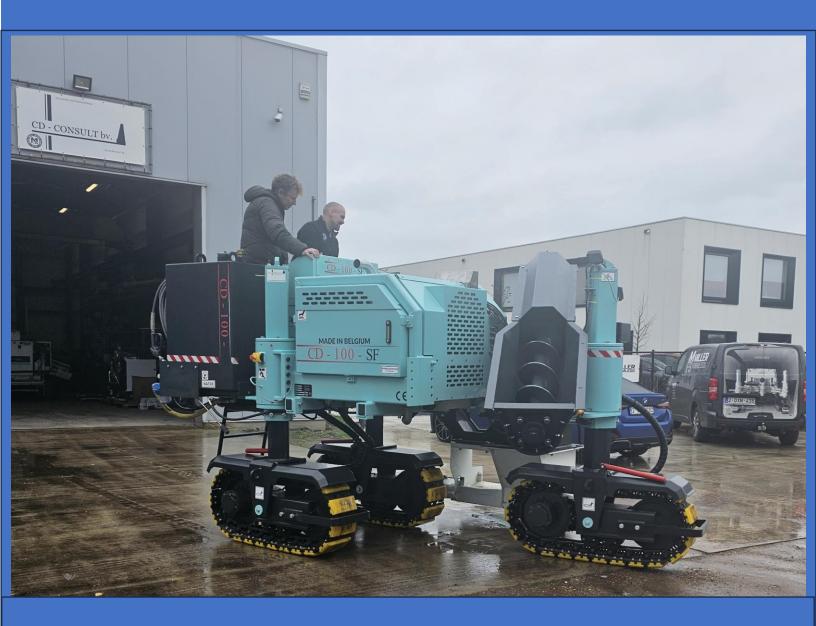

# CD 100 SF SLIPFORMING SYSTEM

- Transport width is < 2.5 m without disassembly.
- Numerous different movements for maximum utilization.
- Excellent 360° operator visibility. Center mounted console for easy access to all paving functions.
- Possibility for work 30cm under track-surface.
- Adaptable for 3D Total station guiding system.

## CD 100 SF SLIPFORMING SYSTEM

#### **TRACKS**

3 x 1,4 long and 260 mm width steel (optional poly pads)

#### **WEIGHT**

• With mold, auger: 6.500kg

#### **TRANSPORT WIDTH**

- 2,5m
  - 1. The profile insert is in place and ready to pave.
- 2. The profile insert is being removed from the mold.

3. The mold is open, the profile insert has been removed and is ready for a new profile.