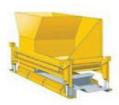

# CD 100 SF SLIPFORMING SYSTEM

- Transport width is < 2.5 m without disassembly.
- Numerous different movements for maximum utilization.
- Excellent 360° operator visibility. Center mounted console for easy access to all paving functions.
- Possibility for work 30cm under track-surface.
- Adaptable for 3D Total station guiding system.

## CD 100 SF SLIPFORMING SYSTEM

#### **PAVING**

- Width: 10 cm 1,1m standard
- Depth: Up to 15 3/4" (400 mm)

#### **WEIGHT**

• With mold, auger: 6.500kg

#### **TRANSPORT WIDTH**

- 2,5m
  - 1. The profile insert is in place and ready to pave.
- 2. The profile insert is being removed from the mold.

3. The mold is open, the profile insert has been removed and is ready for a new profile.